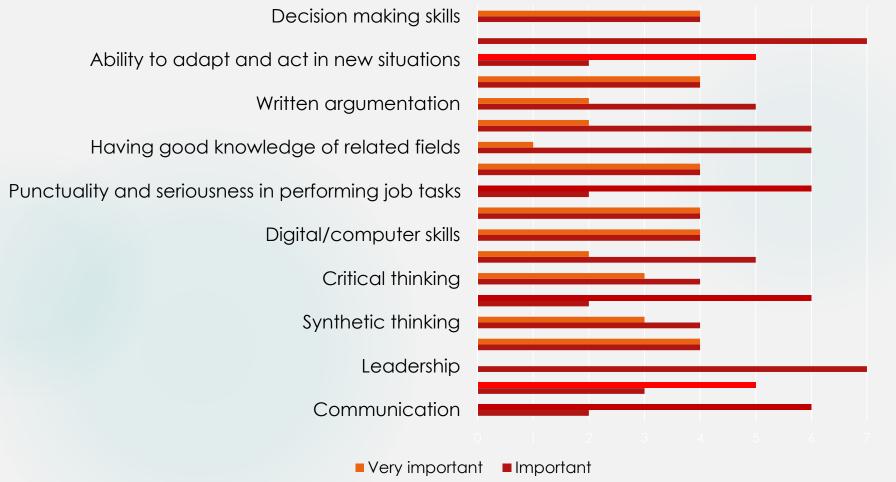

# In your opinion, which is the importance of the young HE graduates' skills?

## In your opinion, which is the importance of the young HE graduates' skills?