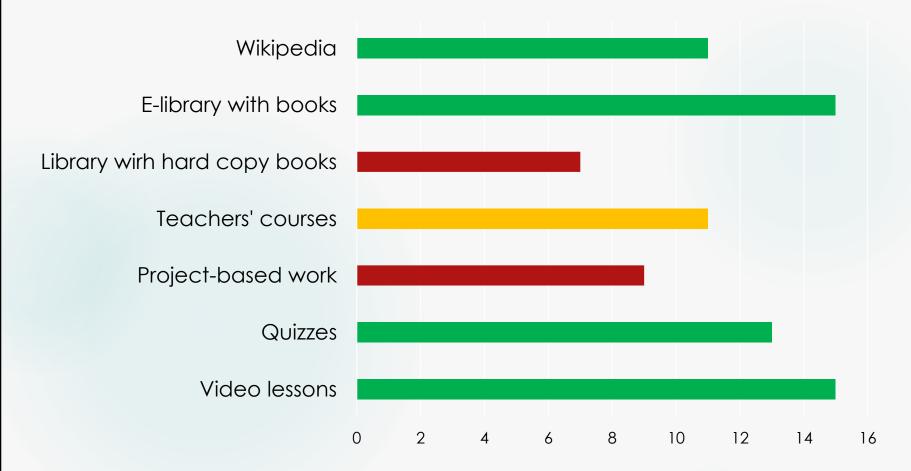

ant reasons for becoming an entrepreneur?























## How do you think that business failure is perceived in your country?



- Is only a learning experience
- Denote the lack of entrepreneurial skills
- Is a career failure
- Is a barrier for future business ideas
- I don't know
- Has no effect on future business ideas



















## Please, mention top three barriers for starting a new business























## Please, mark the most useful solutions needed for developing your entrepreneurial skills and knowledge























#### Which of the following learning channels would you prefer for learning Entrepreneurship

12 răspunsuri

























#### Which of the following learning channels would you prefer for learning Entrepreneurship?





















#### Social skills: COMMUNICATION



Before I communicate, I think about what the person needs to know, and how best to convey it.

I consider cultural barriers when planning my communications.

When talking to people, I pay attention to their body language.

To prepare for my presentation, I think carefully about the message I want to send.

I find it easy to listen to what other people have to say without interrupting.

I communicate transparently, stating clearly, what I want to express.























#### Personal skills: LEADERSHIP



I have a vision for where I am headed.

I know that different situations require different leadership styles.

I can describe important qualities and behaviours of effective leaders.

I can identify my strengths and developme