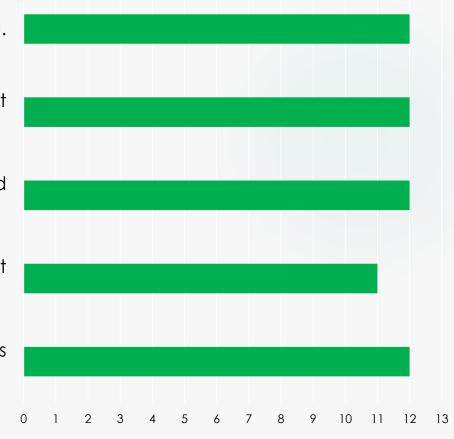

#### Social skills: COMMUNICATION

Before I communicate, I think about what the person needs to know, and how best to convey it.

I consider cultural barriers when planning my communications.

When talking to people, I pay attention to their body language.

To prepare for my presentation, I think carefully about the message I want to send.

I find it easy to listen to what other people have to say without interrupting.

I communicate transparently, stating clearly, what I want to express.