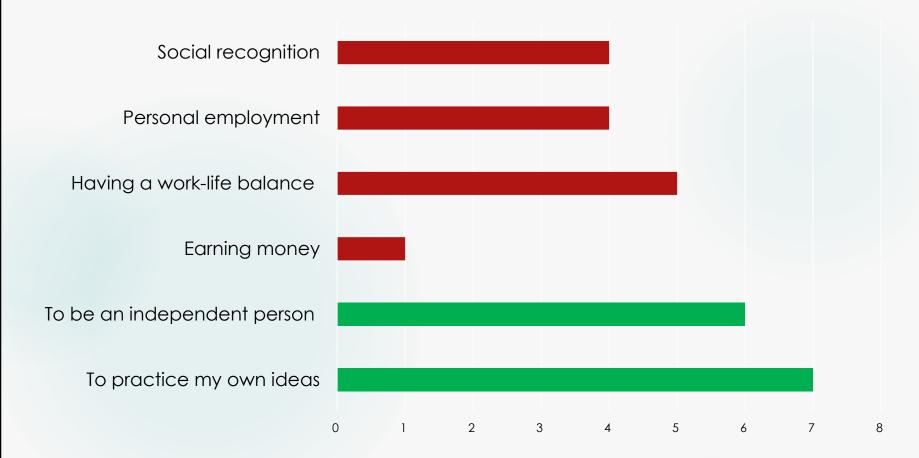

## In your opinion, which would be the most important reasons for becoming an entrepreneur?