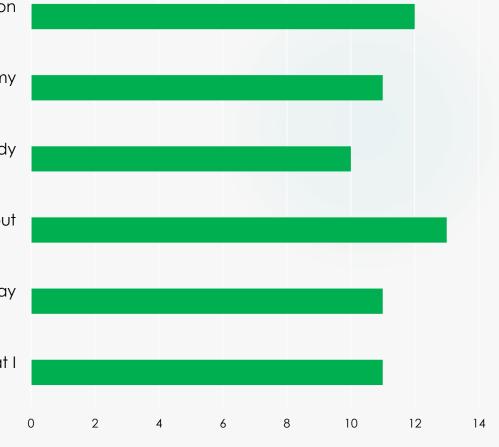

## Please, mark the most important qualities needed for being a successful entrepreneurship

## In your opinion, which would be the most important reasons for becoming an entrepreneur?

## How do you think that business failure is perceived in your country?

- Is only a learning experience
- Denote the lack of entrepreneurial skills
- Is a career failure
- Is a barrier for future business ideas
- I don't know
- Has no effect on future business ideas

## Please, mention top three barriers for starting a new business

## Please, mark the most useful solutions needed for developing your entrepreneurial skills and knowledge

#### Which of the following learning channels would you prefer for learning Entrepreneurship

12 răspunsuri

#### Which of the following learning channels would you prefer for learning Entrepreneurship?