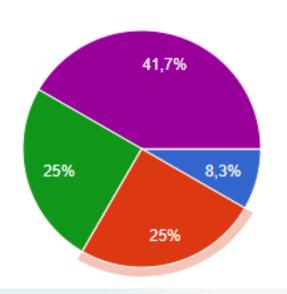

## How do you think that business failure is perceived in your country?

- Is only a learning experience
- Denote the lack of entrepreneurial skills
- Is a career failure
- Is a barrier for future business ideas
- I don't know
- Has no effect on future business ideas