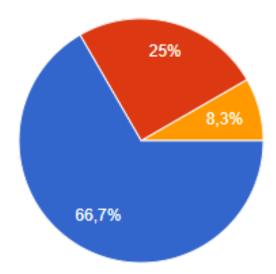

#### Which of the following learning channels would you prefer for learning Entrepreneurship

12 răspunsuri

#### Which of the following learning channels would you prefer for learning Entrepreneurship?