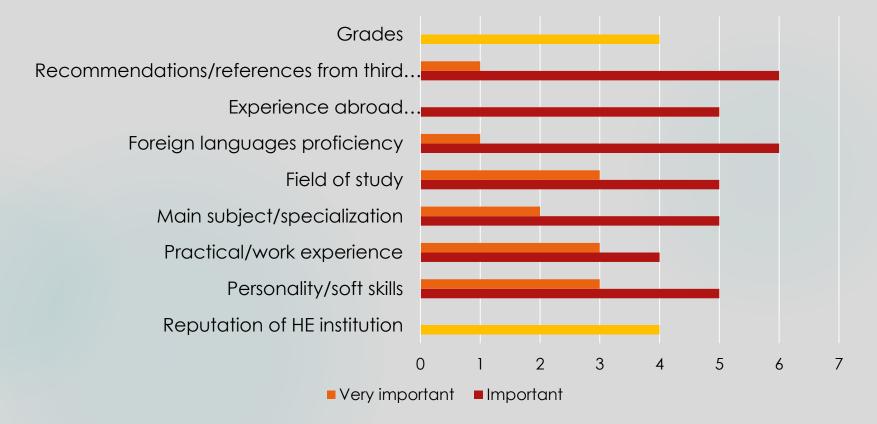

## In your opinion, which is the importance of the following criteria if you are hiring a young HE graduate?